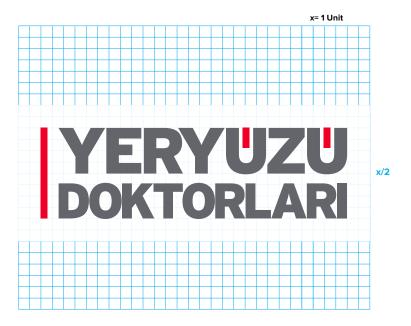

#### Logotype Sizes

The logo of Yeryüzü Doktorları should be used with protective space around it, which is in the size of x/2.