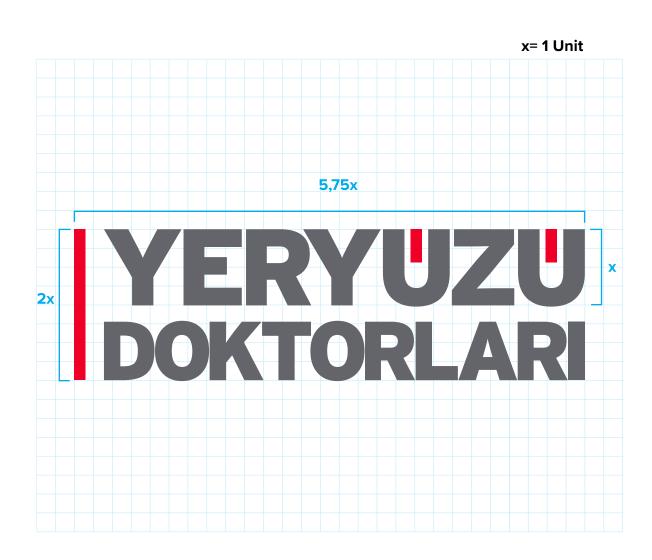

#### Logotype Sizes

The logo of Yeryüzü Doktorları is an inseparable whole. Typography cannot be used apart from red band and its proportions should be conserved. The size of X equals to the height of U letter when X is considered as an unit.